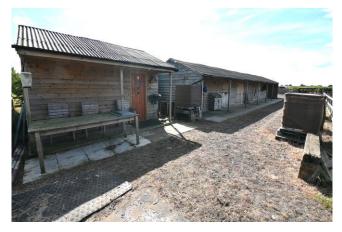

## 3.55 sts Acres of Land

The property has various paddocks, menage, refuge/tack room and stable block

**Refuge/Tack Room** 14'9''x 11'10'' (4.5m x 3.6m) Fully insulated refuge which has been divided into two areas. There is a tack room leading to the refuge area

#### **Stable Block**

Comprising stables, hay/feed store