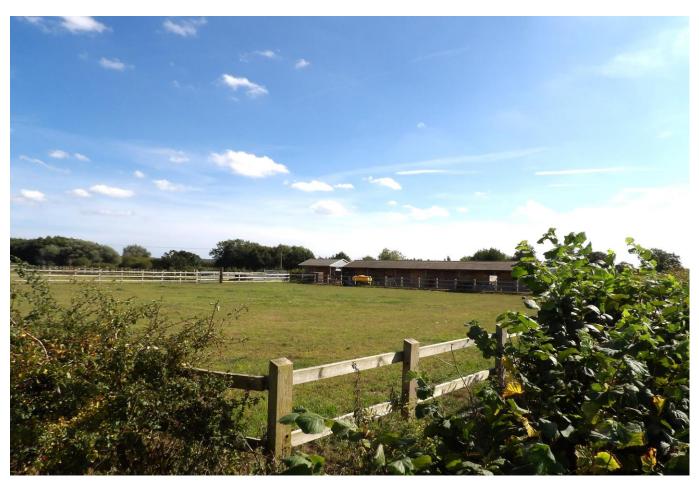

# PROPERTY DESCRIPTION:

3.55 Acres sts with paddocks, refuge/tack room, stable block, menage, 12 volt solar panels and rain water harvesting

**Aldeby Ark Stables East End Lane**Beccles NR34 0BF

£135,000

Due to the high volume of emails received daily, if your wish to view this property please Tel: 01502 502061 during office hours, where we will be able to help.

## 3.55 sts Acres of Land

The property has various paddocks, menage, refuge/tack room and stable block

**Refuge/Tack Room** 14'9''x 11'10'' (4.5m x 3.6m) Fully insulated refuge which has been divided into two areas. There is a tack room leading to the refuge area

#### **Gate & Parking**

Access is via a metal gate leading to a parking area, standing and walk way