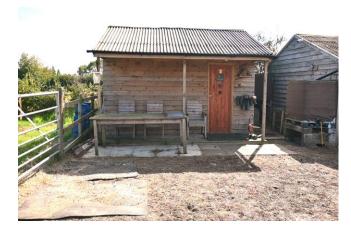

## 3.55 sts Acres of Land

The property has various paddocks, menage, refuge/tack room and stable block

**Refuge/Tack Room** 14'9''x 11'10'' (4.5m x 3.6m) Fully insulated refuge which has been divided into two areas. There is a tack room leading to the refuge area

#### **Stable Block**

Comprising stables, hay/feed store