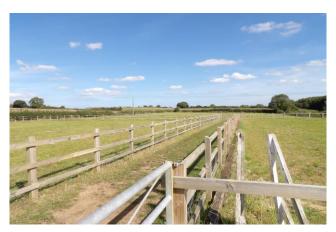

## 3.55 sts Acres of Land

The property has various paddocks, menage, refuge/tack room and stable block

**Refuge/Tack Room** 14'9''x 11'10'' (4.5m x 3.6m) Fully insulated refuge which has been divided into two areas. There is a tack room leading to the refuge area