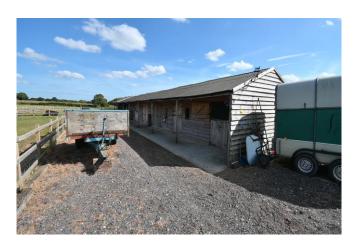

# Estate Agents Sales & Lettings

Tel: 01502 502061





# PROPERTY DESCRIPTION:

3.55 Acres sts with paddocks, refuge/tack room, stable block, menage, 12 volt solar panels and rain water harvesting



**Aldeby Ark Stables East End Lane**Beccles NR34 0BF

£135,000

Due to the high volume of emails received daily, if your wish to view this property please Tel: 01502 502061 during office hours, where we will be able to help.



# **ACCOMMODATION**

## 3.55 sts Acres of Land

The property has various paddocks, menage, refuge/tack room and stable block

**Refuge/Tack Room** 14'9''x 11'10'' (4.5m x 3.6m) Fully insulated refuge which has been divided into two areas. There is a tack room leading to the refuge area

#### **Stable Block**

Comprising stables, hay/feed store

#### 12 Volt Solar Panel

Electricity is supplied via a 12 volt solar panel

#### **Rain Water**

Rain water is harvested

#### Waste

All waste is to be disposed off site and a waste carriers license may be required

#### **Gate & Parking**

Access is via a metal gate leading to a parking area, standing and walk way

#### **Agents Note:**

The property comes under the Broads Authority and as such their are restrictions and there is very limited s